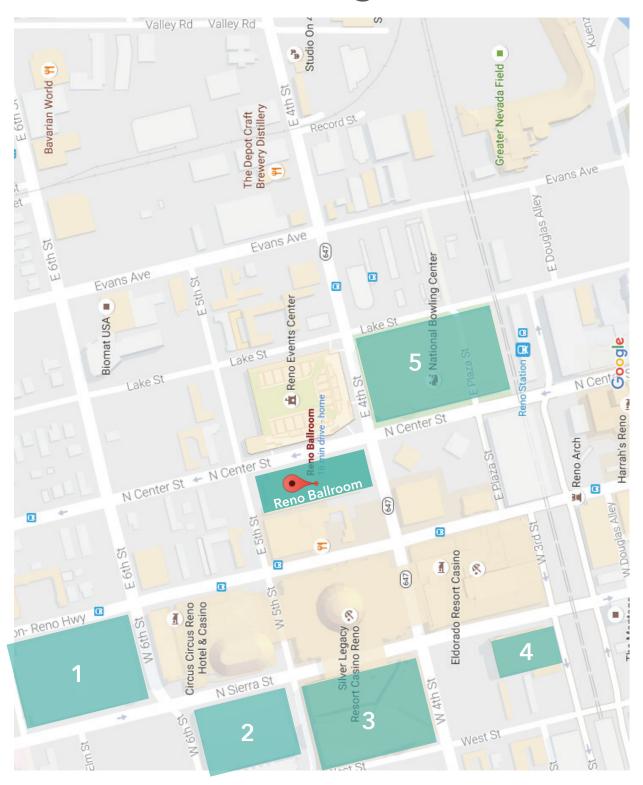

## Hey there!

**HopeFirst Day** is coming and we want to make sure you know what your are in for. Because you will have to park downtown, **plan for a short walk.** The map on the back shows areas with **free parking**. You can also park on the street and walk in. Remember, there is no charge for metered parking on Sundays!

## **Free Parking Areas**

- 1. Circus Circus Public Parking
- 2. Circus Circus Parking Garage
- 3. Silver Legacy Parking Garage
- 4. El Dorado Parking Garage
- 5. National Bowling Stadium Parking Garage